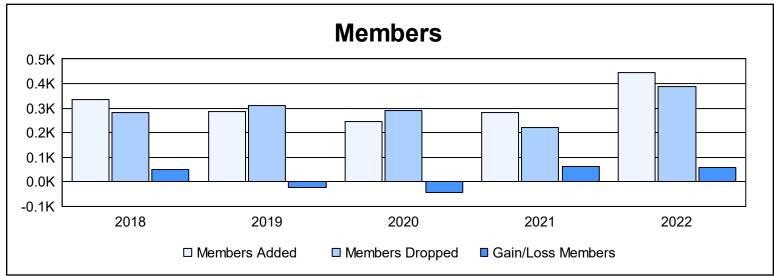

District 308 A2 As of June 2022 Cumulative

| Year      | New<br>Clubs | Dropped<br>Clubs | Gain/<br>Loss<br>Clubs | New<br>Members | Charter<br>Members | Reinstate<br>Members | Transfer<br>Members | Total<br>Member<br>Added | Total<br>Members<br>Dropped | Gain/<br>Loss<br>Members |
|-----------|--------------|------------------|------------------------|----------------|--------------------|----------------------|---------------------|--------------------------|-----------------------------|--------------------------|
| 2017-2018 | 3            | 0                | 3                      | 234            | 78                 | 17                   | 5                   | 334                      | 283                         | 51                       |
| 2018-2019 | 2            | 0                | 2                      | 229            | 45                 | 5                    | 8                   | 287                      | 309                         | -22                      |
| 2019-2020 | 1            | 1                | 0                      | 200            | 26                 | 13                   | 6                   | 245                      | 290                         | -45                      |
| 2020-2021 | 1            | 0                | 1                      | 237            | 31                 | 6                    | 10                  | 284                      | 221                         | 63                       |
| 2021-2022 | 5            | 4                | 1                      | 294            | 138                | 6                    | 7                   | 445                      | 386                         | 59                       |
| Average   | 2            | 1                | 1                      | 239            | 64                 | 9                    | 7                   | 319                      | 298                         | 21                       |