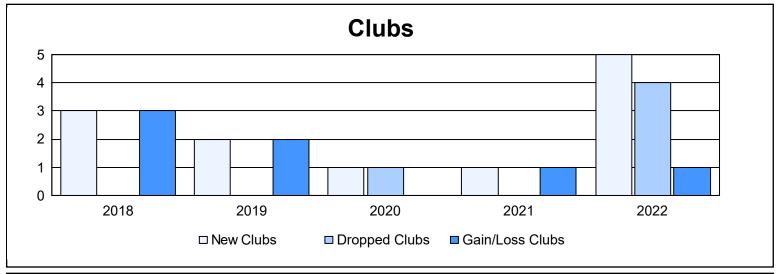

District 308 A2 As of June 2022 Cumulative

| Year      | New<br>Clubs | Dropped<br>Clubs | Gain/<br>Loss<br>Clubs | New<br>Members | Charter<br>Members | Reinstate<br>Members | Transfer<br>Members | Total<br>Member<br>Added | Total<br>Members<br>Dropped | Gain/<br>Loss<br>Members |
|-----------|--------------|------------------|------------------------|----------------|--------------------|----------------------|---------------------|--------------------------|-----------------------------|--------------------------|
| 2017-2018 | 3            | 0                | 3                      | 234            | 78                 | 17                   | 5                   | 334                      | 283                         | 51                       |
| 2018-2019 | 2            | 0                | 2                      | 229            | 45                 | 5                    | 8                   | 287                      | 309                         | -22                      |
| 2019-2020 | 1            | 1                | 0                      | 200            | 26                 | 13                   | 6                   | 245                      | 290                         | -45                      |
| 2020-2021 | 1            | 0                | 1                      | 237            | 31                 | 6                    | 10                  | 284                      | 221                         | 63                       |
| 2021-2022 | 5            | 4                | 1                      | 294            | 138                | 6                    | 7                   | 445                      | 386                         | 59                       |
| Average   | 2            | 1                | 1                      | 239            | 64                 | 9                    | 7                   | 319                      | 298                         | 21                       |